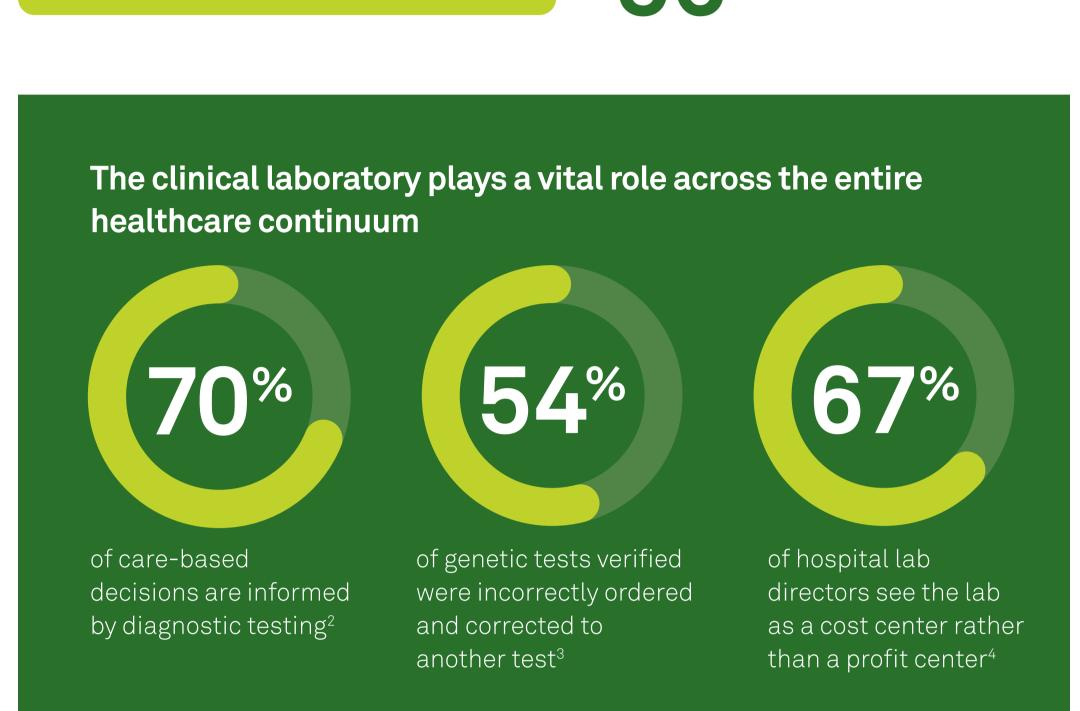

## Building a culture of lab stewardship

a survey of lab leaders

A recent Quest survey of hospital and health system leaders showed how lab stewardship programs have been used to improve lab operations in a complex healthcare environment.