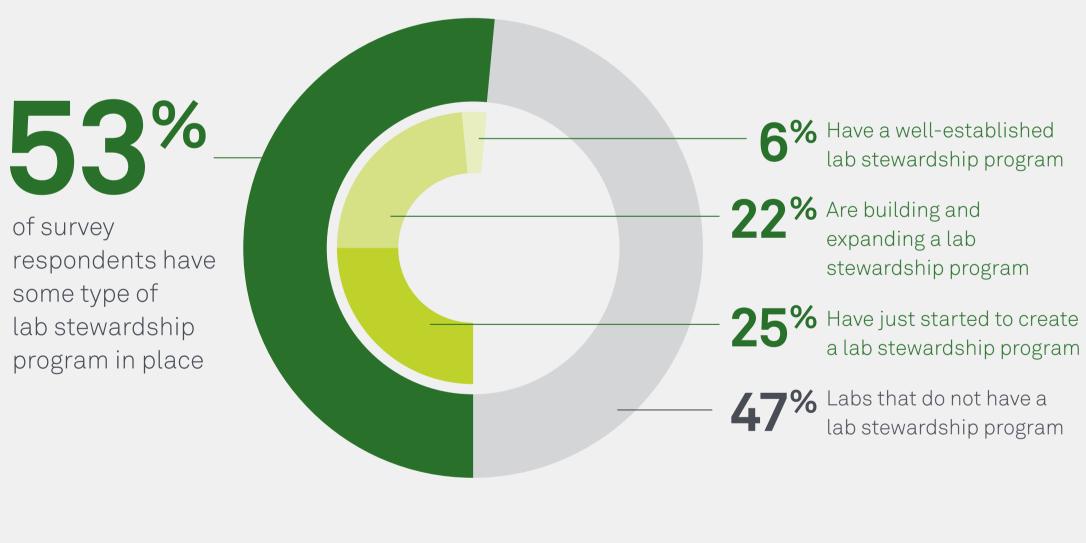

Reinforcing strategic goals

by identifying underutilization

respondents say these are the top 2 barriers to implementing an effective lab stewardship program >

Quest is elevating the lab

49% of survey

**Limited IT resources to** 